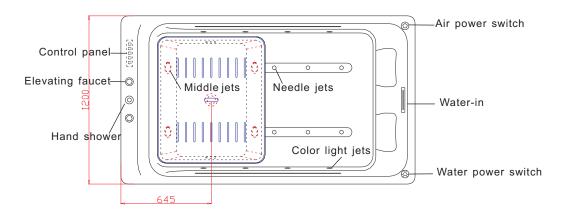

#### 4.CONTROL PANEL DESCRIPTION:

## 5. Function operational specification:

1. Whirlpool massage function: his function is protected by the water shortage protection function, only the water volume in the bathtub should reach certain level, the water pump can start.

Press the ( **L** ) bottom, the water pump turn on, the water pump will turn off automatically for

keeping working during 60 min each time.

2. Heater : this function is limited by the water pump function, only the water pump is turned on, the heater can be turned on. The heater will be turned off automatically when the whirlpool

massage function is turned off. Press the ( ) bottom, the heater can be turned on or turned off.

3.Waterfall function : Press the( **LO** )bottom, the waterfall function can be turned on or turned off. The pump will turn off automatically for keeping working during 60 min each time.

4.Under water color light : Press the ( 1) be turned on or turned off.

)bottom, the light can

5. Elevating faucet and sprinkler : Press the ( ) bottom. the faucet and sprinkler can be moved up or down.