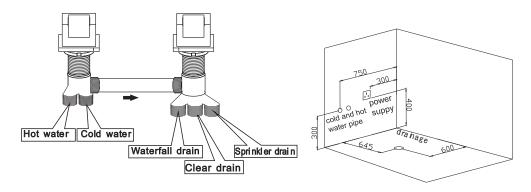

#### Tap takes over sketch

#### 3、Water supply device

- 3.1 This device's hydraulic pressure is 0.2-0.4 Mpa.
- 3.2 The water supply characteristics on the wall: The cold or hot water supplies inside the bathroom also establish in the shelter of the massage tub, use the hose to connect with the cold or hot joint of the tub. the pipe towards is decide by the customer, the machine do not go with the hose.

#### 4、Installation introduction

- 4.1 Before install, must consider the place of install massage bathtub whether can support this device's pressure.
- 4.2 Place the massage bathtub on the install position, adjust level to make the drain system smooth.
- 4.3 Adjust the leg's screw to make sure all of the screw touch ground completely.
- 4.4 Install the drain hose, and make some measure to against on the connecter.
- 4.5 Fix cold and hot water-pipe well, then install the showerhead. And then put drain into downcomer, finally connect with power and make sure whether device connected with ground can work.