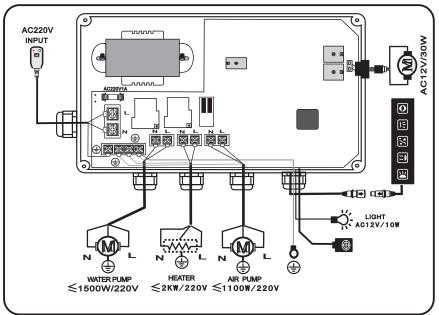

## **3. CIRCUIT DIAGRAM**

#### 2. Technical parameters:

- 1. Power supply : AC220V±10% 50-60Hz
- 2. Pump load (1) : AC220V  $\leq$  1500W
- 3. Pump load ② : AC220V ≤1100W
- 4.Heater power : AC220V 2000W
- 5.Under water lamp load:AC12V 10W
- 6.Jacking motor : AC12V 40W
- 7.Dielectric strength:1500V/5MA 1mineach
- 8.Leak current : <0.25mA
- 9.Waterproof grade : IPX4