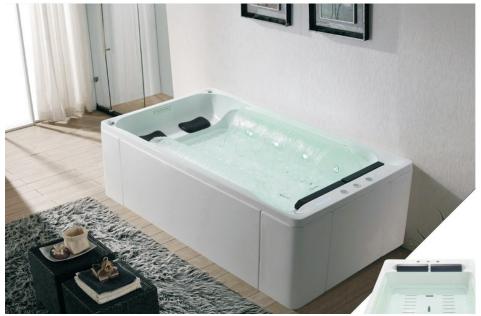

irmly earthed .
- 4. The whole set is usually under standby state. If it is not used for long time, please pull off the master power switch.
- 5. During erection, it is required to consider load capacity of power supply circuit, otherwise it may influence the normal working of the system or cause accident.
- 6. During erection, all the electric appliances and electric parts shall be provided with moisture resistant measures.
- 7、Each LED control panel light twinkle automatically when this function is operating.

# User's Guide

#### IMPORTANT:

Read this manual before proceeding with installation of the bathtub and keep it with the other accompanying documents. This manual is valid for the installation of tubs both with and without whirlpool.

#### MODEL:M-1309

#### SIZE:2000X1200X620mm



#### Massage bathtub

#### Install the diagram



### Plane chart



#### Tap takes over sketch



#### 4.CONTROL PANEL DESCRIPTION:



## 5. Function operational specification:

1. Whirlpool massage function: his function is protected by the water shortage protection function, only the water volume in the bathtub should reach certain level, the water pump can start.

Press the ( **L** ) bottom, the water pump turn on, the water pump will turn off automatically for

keeping working during 60 min each time.

2. Heater : this function is limited by the water pump function, only the water pump is turned on, the heater can be turned on. The heater will be turned off automatically when the whirlpool

massage function is turned off. Press the ( ) bottom, the heater can be turned on or turned o