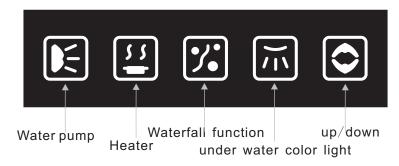

#### 4.CONTROL PANEL DESCRIPTION:

## 5. Function operational specification:

1. Whirlpool massage function: his function is protected by the water shortage protection function, only the water volume in the bathtub should reach certain level, the water pump can start.

Press the ( **L** ) bottom, the water pump turn on, the water pump will turn off automatically for

keeping working during 60 min each time.

2. Heater : this function is limited by the water pump function, only the water pump is turned on, the heater can be turned on. The heater will be turned off automatically when the whirlpool

massage function is turned off. Press the ( ) bottom, the heater can be turned on or turned off.

3.Waterfall function : Press the( **LO** )bottom, the waterfall function can be turned on or turned off. The pump will turn off automatically for keeping working during 60 min each time.

4.Under water color light : Press the ( 1) be turned on or turned off.

)bottom, the light can

5. Elevating faucet and sprinkler : Press the ( ) bottom. the faucet and sprinkler can be moved up or down.