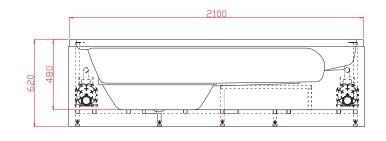

r standby state. If it is not used for long time, please pull off the master power switch.
- 5. During erection, it is required to consider load capacity of power supply circuit, otherwise it may influence the normal working of the system or cause accident.
- 6. During erection, all the electric appliances and electric parts shall be provided with moisture resistant measures.
- 7、Each LED control panel light twinkle automatically when this function is operating.

# User's Guide

#### IMPORTANT:

Read this manual before proceeding with installation of the bathtub and keep it with the other accompanying documents. This manual is valid for the installation of tubs both with and without whirlpool.

#### MODEL:M-1309

#### SIZE:2000X1200X620mm



#### Massage bathtub

#### Install the diagram



### Plane chart



#### Tap takes over sketch



#### 4.CONTROL PANEL DESCRIPTION:



## 5. Function operational specification:

1. Whirlpool massage function: his function is protected by the water shortage protection function, only the water volume in the bathtub should reach certain level, the water pump can start.

Press the ( **L** ) bottom, the water pump turn on, the water pump will turn off automatically for

keeping working during 60 min each time.

2. Heater : this function is limited by the water pump function, only the water pump is turned on, the heater can be turned on. The heater will be turned off automatically when the whirlpool

massage function is turned off. Press the ( ) bottom, the heater can be turned on or turned off.

3.Waterfall function : Press the( **LO** )bot